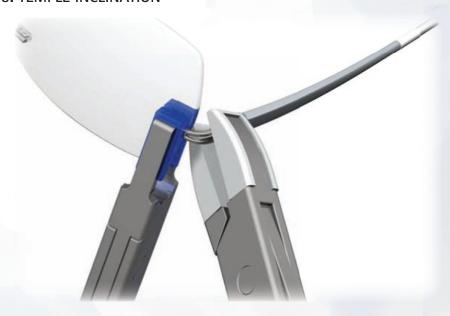

## 3. TEMPLE INCLINATION

Hold side parts very frimly with the universal mounting pliers close to the area of the lens fixation. Inclinate the side parts with flat pliers. NOTE: Only bend metal parts, never plastic.