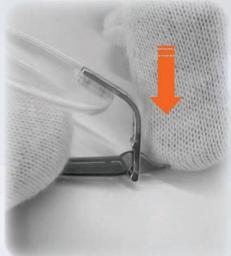

## 2. MOUNTING THE TEMPLE

Put the temple on a safe edge of a table. Place the side part exactly at the opening of the plastic temple and press it in.