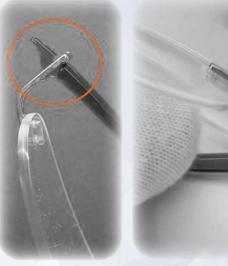

## 2. MOUNTING THE TEMPLE

Put the temple on a safe edge of a table. Place the side part exactly at the opening of the plastic temple and press it in.