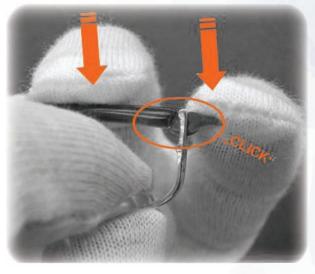

## 1. DISASSEMBLING THE TEMPLE

With the temple closed, grip the eyewear firmly at the BLS with thumb and index finger. Press down on the temple on either side of the hinge, and the temple will become unfastened with a click. Remove the temple.